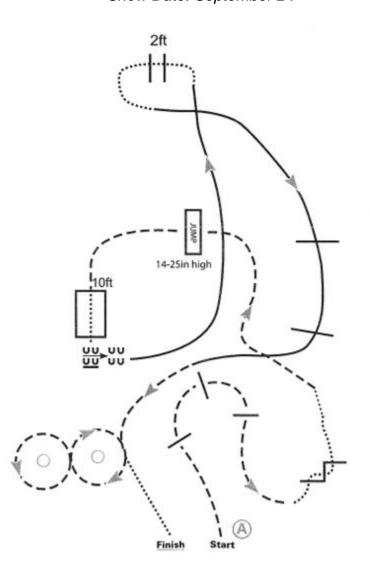

## **ISHSA FALL DOUBLE POINT**

All Ranch Trail Show Date: September 24<sup>th</sup>

1. Trot over logs to the right

- 2. Walk over logs
- 3. Trot to and over elevated log
- 4. Walk over bridge
- 5. Side pass to the left
- 6. Lope on left lead to the logs
- 7. Walk over logs and around corner
- 8. Lope on right lead over logs, trot to drag
- 9. Drag figure eight around barrels at the walk walk to exit

Pattern Provided by: Show Management