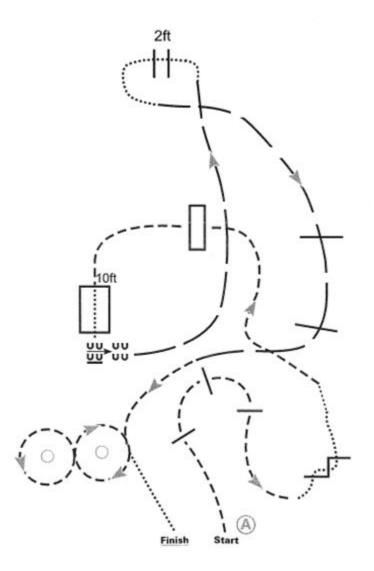

## Walk Trot Ranch Trail

Show Date: September 24th

- 1. Trot over logs to the right
- 2. Walk over logs
- 3. Trot to and over elevated log
- 4. Walk over bridge
- 5. Side pass to the left
- 6. Extended trot to the logs
- 7. Walk over logs and around corner
- 8. Extended trot over logs, trot to drag
- 9. Drag figure eight around barrels at the walk

walk to exit

Pattern Provided by: Show Management