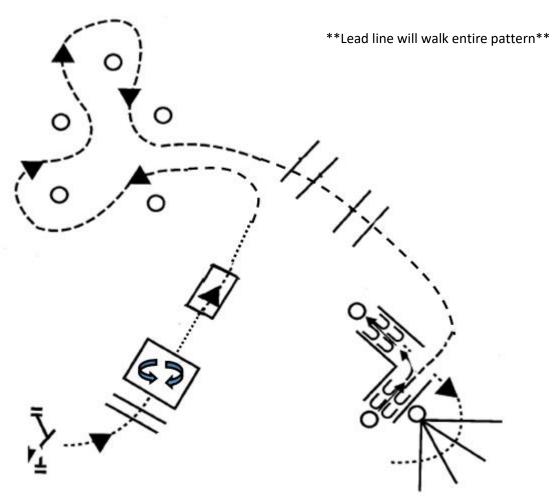

#### Walk/Trot:

- 1. Right hand push gate.
- (11 & Under will walk through open gate)
- 2. Walk over poles and into box.
- 3. 360 turn either direction.
- 4. Walk out of box and over bridge.
- 5. Jog serpentine.
- 6. Jog over logs and into chute.
- 7. Back the L.
- 8. Walk over poles.

#### Gaited:

- 1. Right hand push gate.
- 2. First Gait over poles and into box.
- 3. 360 turn either direction.
- 4. First Gate out of box and over bridge.
- 5. Second Gait serpentine.
- 6. First Gait over logs and into chute.
- 7. Back the L.
- 8. First Gait over poles.