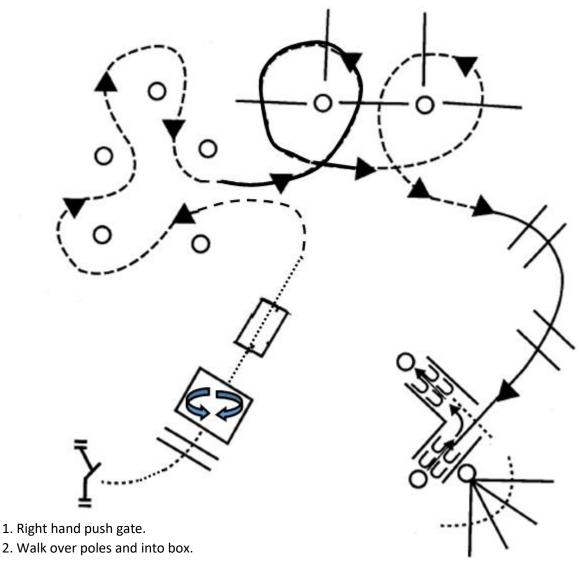

### **TRAIL**

ISHSA: 13 & Under, 14 to 18, Mustang, Green Horse 19 to 49, 50 & Over AQHA: All L1, Junior, Amateur, Select, Senior

September 25, 2022

- 1. Right hand push gate.
- 3. 360 turn either direction.
- 4. Walk out of box and over bridge.
- 5. Jog serpentine.
- 6. Lope left lead over poles.
- 7. Jog over poles.
- 8. Lope right lead over logs and into chute.
- 9. Back the L.
- 10. Walk over poles.