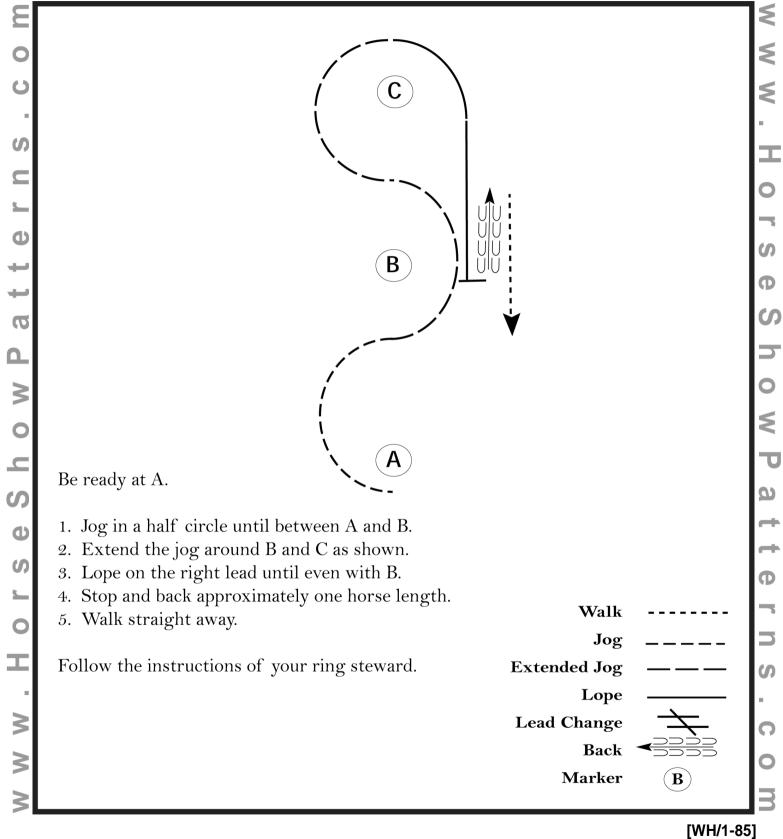

#### Western Horsemanship (13 & under, 14 to 18, 19 to 49, 50 & Over)

Show Date: 06-15-2019