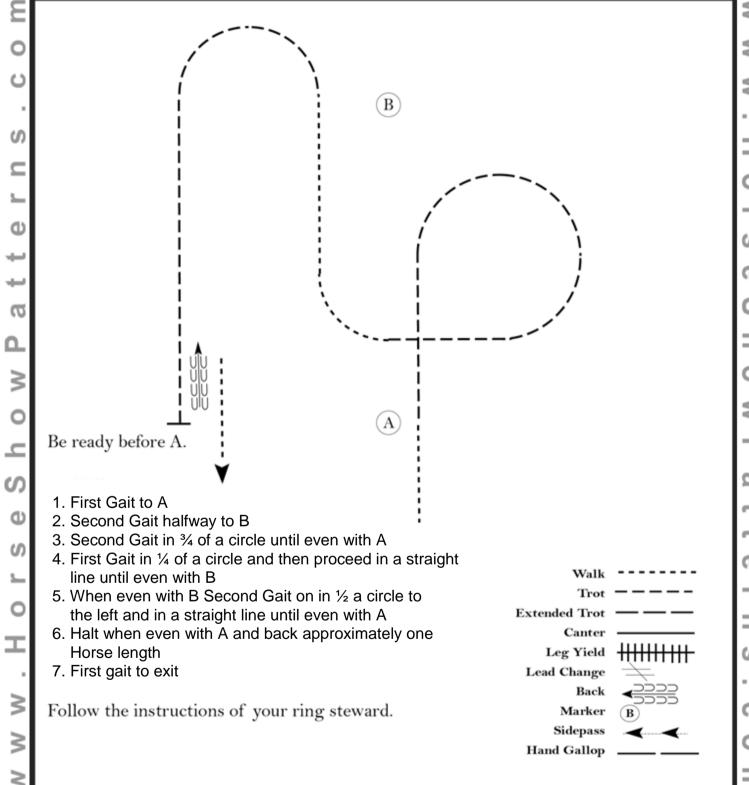

#### Western Horsemanship (13 & under, 14 to 18, 19 to 49, 50 & Over)

Show Date: 06-15-2019

### Pattern Provided by: