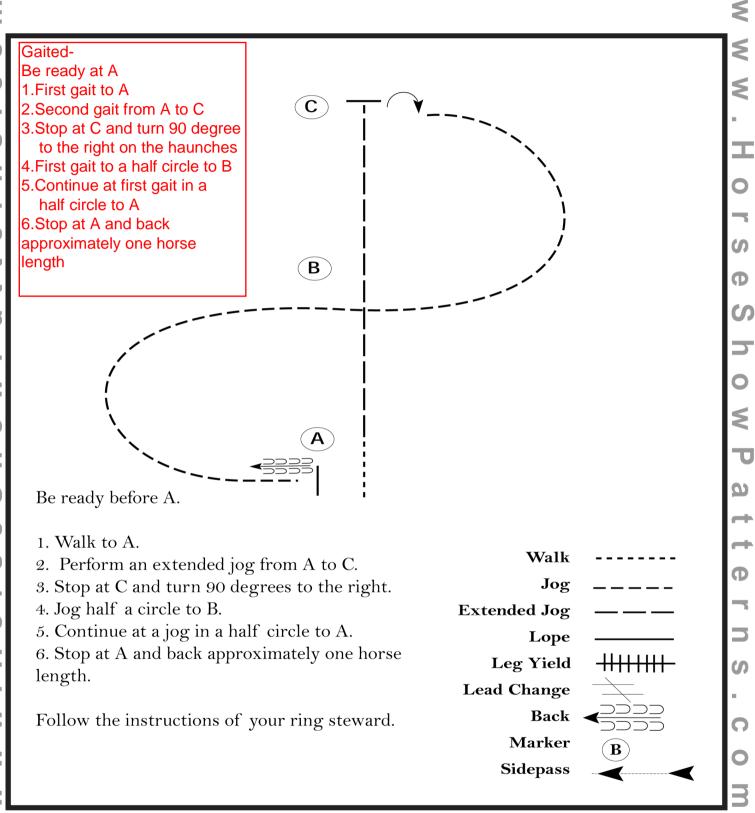

### Showmanship (All Age Groups, Miniature,)

Show Date: 06-15-2019

ທ

L L

Ð

ShowPatt

Ð

ເກ

0

M . W



### **Pattern Provided by:**

#### English Equitation (13 & under, 14 to 18, 19 to 49, 50 & Over)

Show Date: 06-15-2019



[HSE/1-72]

S

D

### Pattern Provided by:

#### Western Horsemanship (11 & Under & W/T LTD & Gaited)

Show Date: 06-15-2019



Pattern Provided by:

#### Western Horsemanship (13 & under, 14 to 18, 19 to 49, 50 & Over)

Show Date: 06-15-2019



### Pattern Provided by:

## **English Equitation Gaited**

Show Date: 06-15-2019



### **Pattern Provided by:**

### English Equitation (11 & Under & W/T LTD)

Show Date: 06-15-2019



Pattern Provided by: