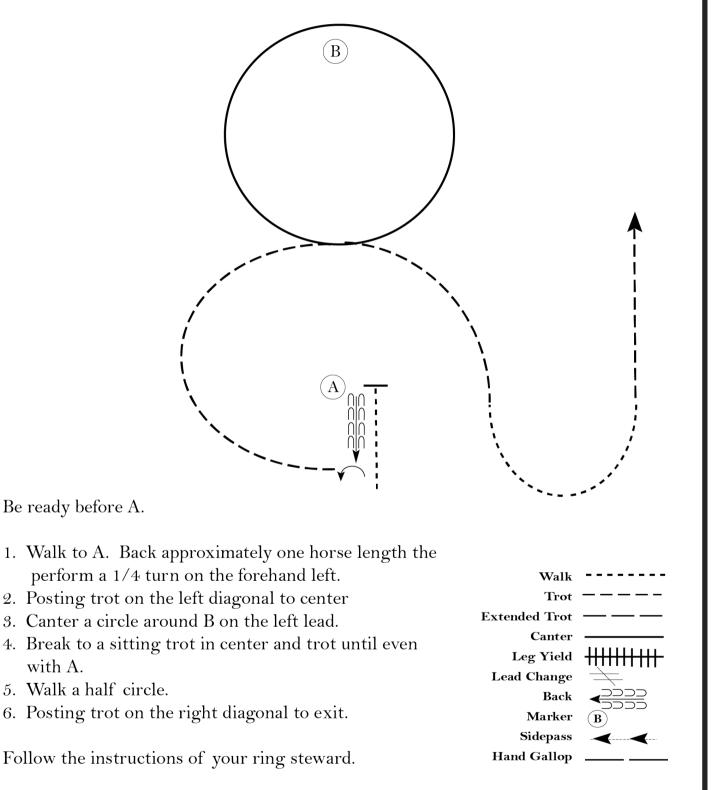

#### English Equitation (13 & under, 14 to 18, 19 to 49, 50 & Over)

Show Date: 06-15-2019

[HSE/1-72]

S

D