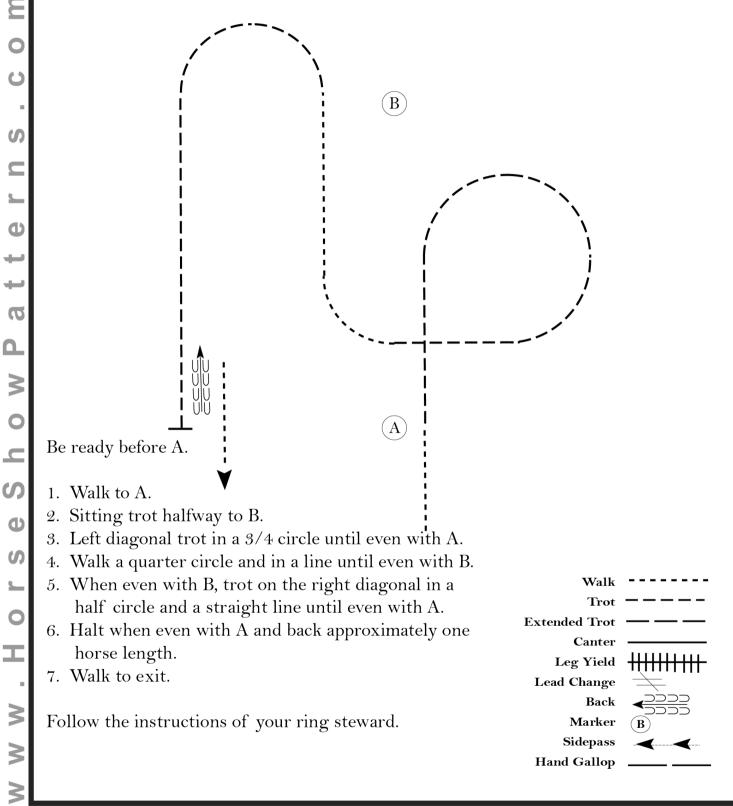

#### English Equitation (13 & under, 14 to 18, 19 to 49, 50 & Over)

Show Date: 06-15-2019

[HSE/1-72]

S

D