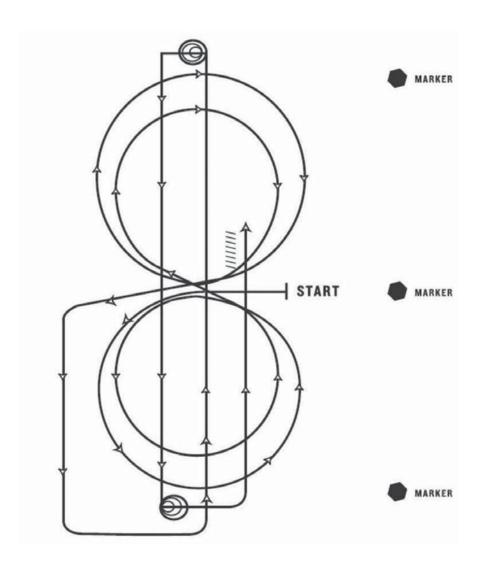

## VRH AND RHC RANCH REINING PATTERN 7

## GREEN, YOUTH, AMATEUR, MUSTANG

Mandatory Marker along Fence or Wall The judge shall indicate with markers on arena wall or fence the center of pattern. Judge shall also place markers on fence or wall at least 50' from each end of the arena.

Ride pattern as follows: Trot to center of arena and stop or walk before departure. Start pattern facing toward judge.

- 1. Beginning on left lead, complete two circles to the left the first one large and fast, the second one small and slow. Change leads at center of arena.
- 2. Complete two circles to the right the first one large and fast, the second one small and slow. Change leads at center of arena.
- 3. Begin a circle to the left, but do not close this circle. Continuing around the end of arena, run up the center, past end marker, and do a sliding stop.
- 4. Complete 3 I/2 spins to the left.
- Run down to other end of arena, past the end marker, and do a sliding stop.
- **6.** Complete 3 I/2 spins to the right.
- **7.** Run past the center marker and do a sliding stop. Back at least IO feet. Hesitate to show completion pattern