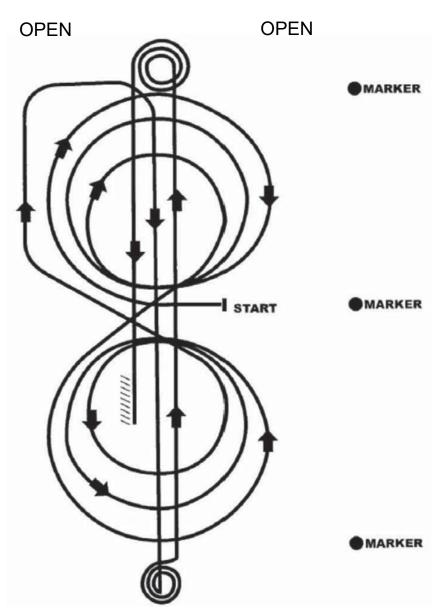

## **VRH AND RHC RANCH REINING PATTERN 3**

**Mandatory Marker along Fence or Wall:** The judge shall indicate with markers on arena fence or wall the center of pattern. Judge shall also place markers on fence or wall at least 50' from each end of the arena.

Ride pattern as follows: Trot to center of arena and stop or walk before departure. Start pattern facing toward judge.

- Beginning on right lead, complete three circles to the right the first two large and fast; the third one small and slow. Change leads at center of arena.
- **2.** Complete three circles to the left the first two large and fast; the third one small and slow. Change leads at center of arena.
- **3.** Begin a large circle to the right, but do not close this circle. Run down center of arena, past the end marker, and do a sliding stop.
- 4. Complete 3 I/2 spins to the right.
- **5.** Run up center of arena to the opposite end, past the end marker, do a sliding stop.
- 6. Complete 3 I/2 spins to the left.
- **7.** Run back to the middle of the arena, past the center marker, and do a sliding stop. Back up at least IO feet. Hesitate to show completion of pattern.