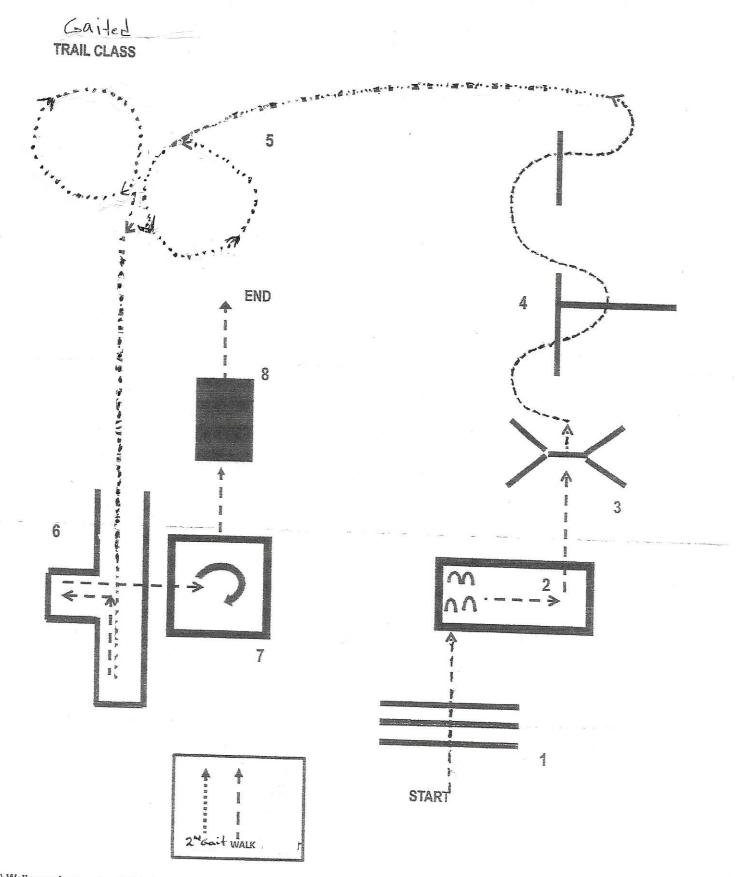

- 1) Walk over logs and walk into box
   5) i

   2) Side pass between log to the right. Walk out of box
   6) i
- 3 )Walk to gate. Open, pass thru and close

4) serpentine over logs

2nd Gait 2nd Gait around markers start to left then right ; into chute and stop. Back around corner and walk out. . . 7) Walk into box and turn 270° to the right. Walk out of box 8) Walk over bridge