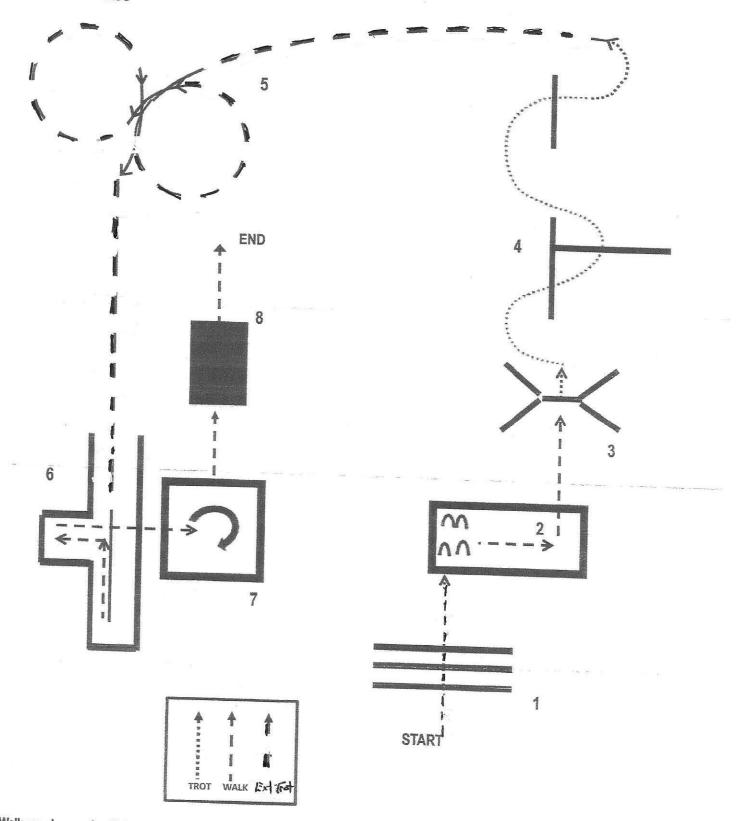

8) Walk over bridge

Walk - Trot

1) Walk over logs and walk into box

2) Side pass between log to the right. Walk out of box 6) Extended Trot

3 )Walk to gate. Open, pass thru and close

4) Trot serpentine over logs

5): Extended Trot around Markers 6) Extended Trot into chute and stop. Back around corner and walk out. 7) Walk into box and turn 270° to the right. Walk out of box 8) Walk over bridge

1) Walk over logs and walk into box