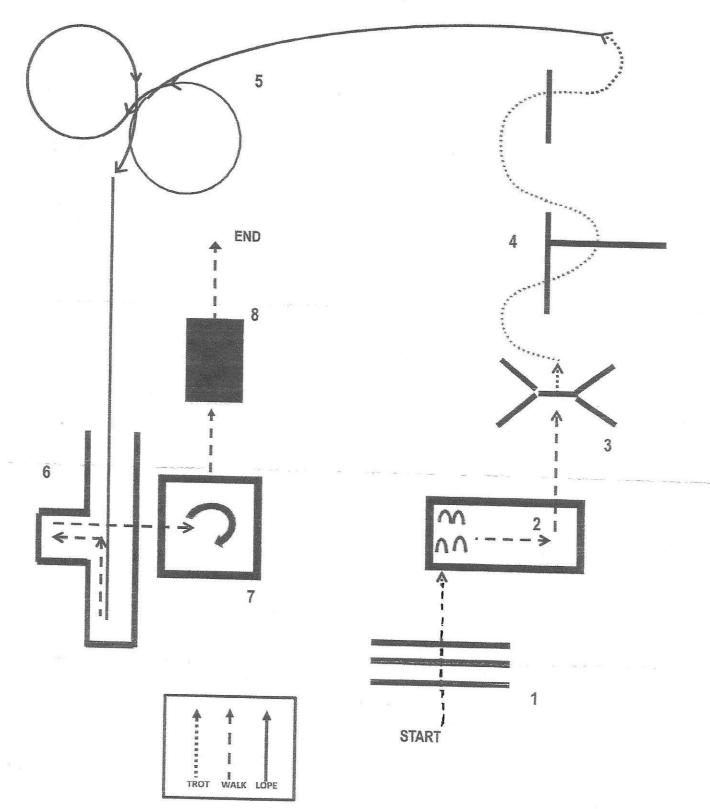

18 tunder, 19 2 over

TRAIL CLASS

1) Walk over logs and walk into box

- 3 )Walk to gate. Open, pass thru and close
- 4) Trot serpentine over logs

5) Lope left lead, then lope figure 8 with a simple or flying lead change between markers 2) Side pass between log to the right. Walk out of box 6) Lope right lead between logs and lope into chute and stop. Back around corner and walk out. 7) Walk into box and turn 270° to the right. Walk out of box

8) Walk over bridge

Walk - Trot

1) Walk over logs and walk into box

2) Side pass between log to the right. Walk out of box 6) Extended Trot

3 )Walk to gate. Open, pass thru and close

4) Trot serpentine over logs