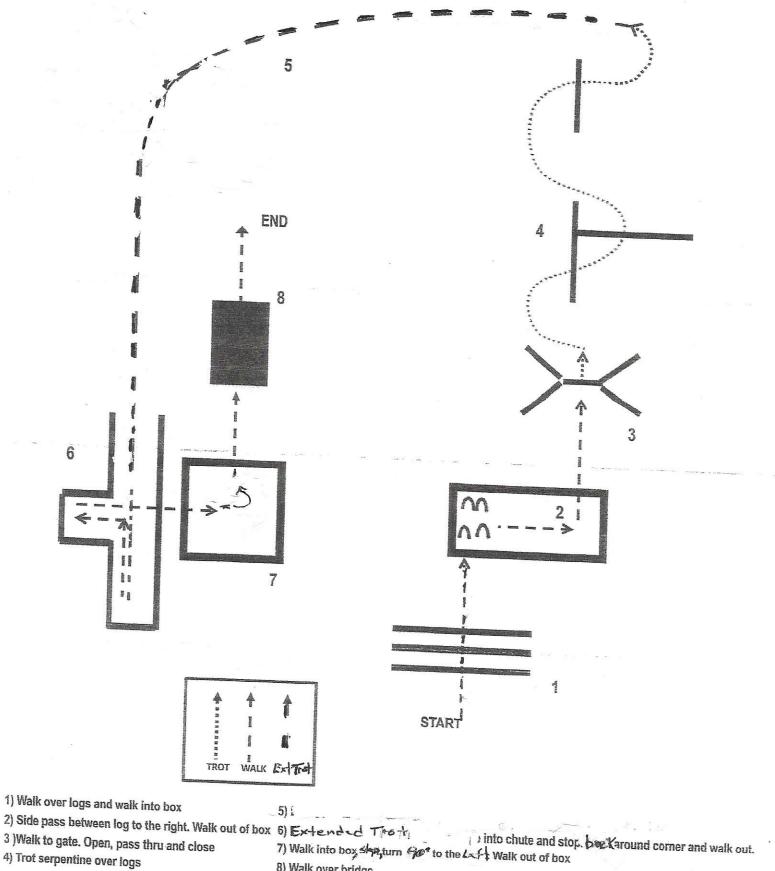

18 tunder, 19 2 over

TRAIL CLASS

1) Walk over logs and walk into box

- 3 )Walk to gate. Open, pass thru and close
- 4) Trot serpentine over logs

5) Lope left lead, then lope figure 8 with a simple or flying lead change between markers 2) Side pass between log to the right. Walk out of box 6) Lope right lead between logs and lope into chute and stop. Back around corner and walk out. 7) Walk into box and turn 270° to the right. Walk out of box

8) Walk over bridge

Walk - Trot

1) Walk over logs and walk into box

2) Side pass between log to the right. Walk out of box 6) Extended Trot

3 )Walk to gate. Open, pass thru and close

4) Trot serpentine over logs

5): Extended Trot around Markers 6) Extended Trot into chute and stop. Back around corner and walk out. 7) Walk into box and turn 270° to the right. Walk out of box 8) Walk over bridge

1) Walk over logs and walk into box

- 1) Walk over logs and walk into box
   5) i

   2) Side pass between log to the right. Walk out of box
   6) i
- 3 )Walk to gate. Open, pass thru and close

4) serpentine over logs

2nd Gait 2nd Gait around markers start to left then right ; into chute and stop. Back around corner and walk out. . . 7) Walk into box and turn 270° to the right. Walk out of box 8) Walk over bridge